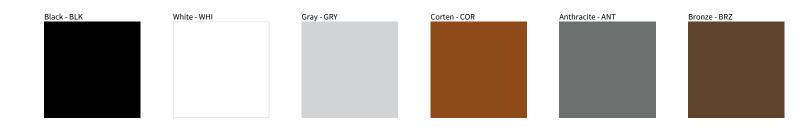

## STANDARD MENHIR POST

COLOR FINISH CHART

| PROJECT  |  |  |
|----------|--|--|
| TYPE     |  |  |
| NOTES    |  |  |
| QUANTITY |  |  |
| DATE     |  |  |

Digital: Not all screens are calibrated the same, and therefore, colors will appear differently between screens.

Physical: When texture is involved, there will be variations in color, character and tone within a product series and between product families.

Zaneen Group Inc. © 2024, T 1800-388-3382, F 416-247-9319, www.zaneen.com